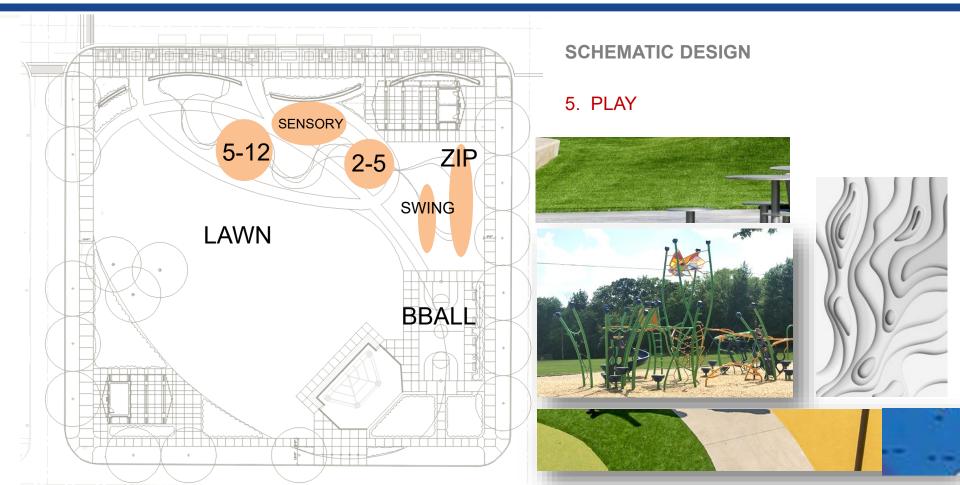

# **Bondurant** SCHEMATIC DESIGN: PLAY

#### SCHEMATIC DESIGN

- 1. BRAND
- 2. SHELTERS / SHADE STRUCTURES
- 3. AMPHITHEATER
- 4. WALL / SIGNAGE
- 5. PLAY
- 6. LANDSCAPE
- 7. OTHER