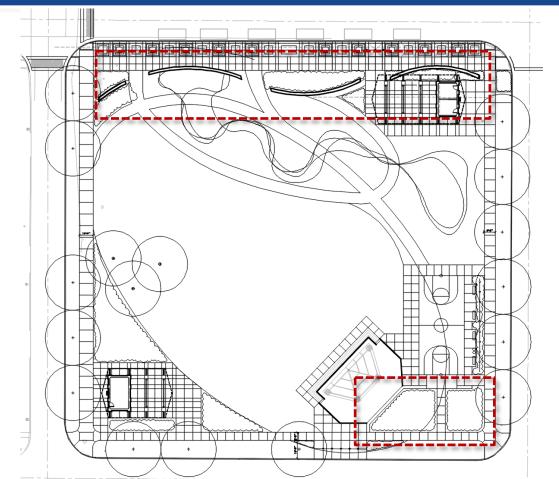

- Park Layout Plan
- Schematic Design Model

 $\Box$ 

## SCHEMATIC DESIGN: SHELTERS & AMPHITHEATER

# SCHEMATIC DESIGN: SHELTERS & AMPHITHEATER