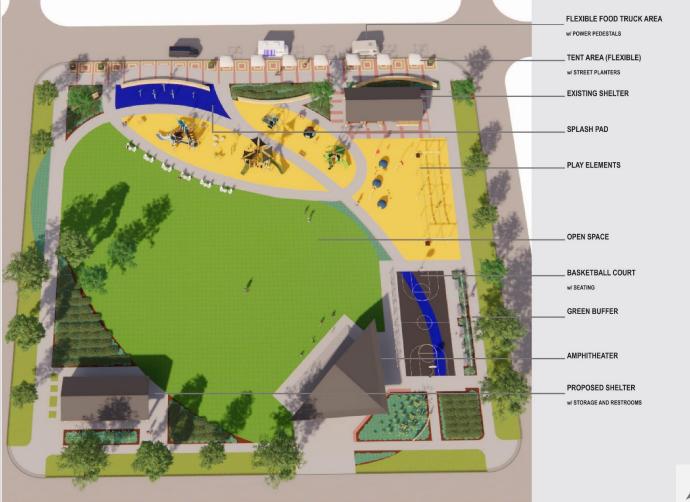

- Park Layout Plan
- Schematic Design Model















 $\Box$ 



## SCHEMATIC DESIGN: SHELTERS & AMPHITHEATER



#### **SCHEMATIC DESIGN**

- 1. BRAND
- 2. SHELTERS
- 3. AMPHITHEATER
- 4. WALL / SIGNAGE
- 5. PLAY
- 6. LANDSCAPE
- 7. OTHER



# SCHEMATIC DESIGN: SHELTERS & AMPHITHEATER











# SCHEMATIC DESIGN: WALL / SIGNAGE



#### SCHEMATIC DESIGN

- 1. BRAND
- 2. SHELTERS / SHADE STRUCTURES
- 3. AMPHITHEATER
- 4. WALL / SIGNAGE
- 5. PLAY
- 6. LANDSCAPE
- 7. OTHER



**MATERIALS** 



# **Bondurant** SCHEMATIC DESIGN: PLAY



#### SCHEMATIC DESIGN

- 1. BRAND
- 2. SHELTERS / SHADE STRUCTURES
- 3. AMPHITHEATER
- 4. WALL / SIGNAGE
- 5. PLAY
- 6. LANDSCAPE
- 7. OTHER

## SCHEMATIC DESIGN: PLAY - WATER



#### **SCHEMATIC DESIGN**

5. PLAY - WATER





# SCHEMATIC DESIGN: PLAY







A

B





The following are two playgroun