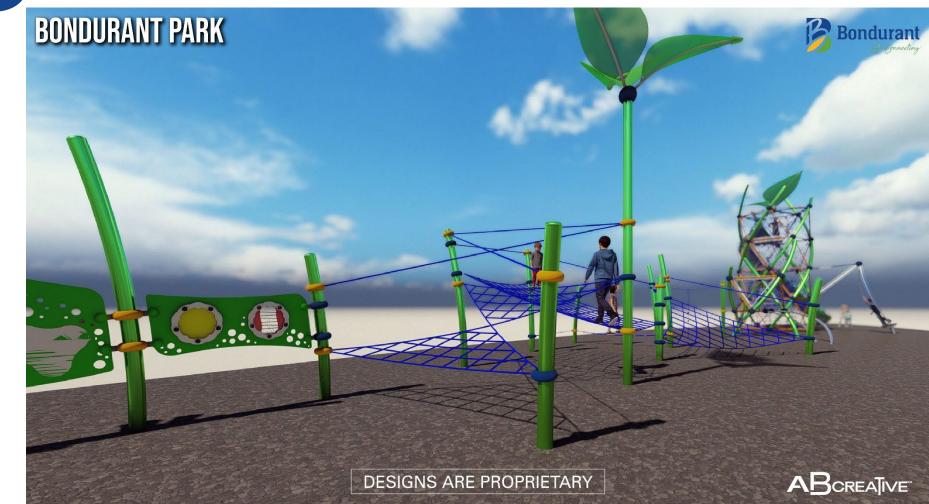

# **Bondurant** SCHEMATIC DESIGN: PLAY

#### SCHEMATIC DESIGN

- 1. BRAND
- 2. SHELTERS / SHADE STRUCTURES
- 3. AMPHITHEATER
- 4. WALL / SIGNAGE
- 5. PLAY
- 6. LANDSCAPE
- 7. OTHER