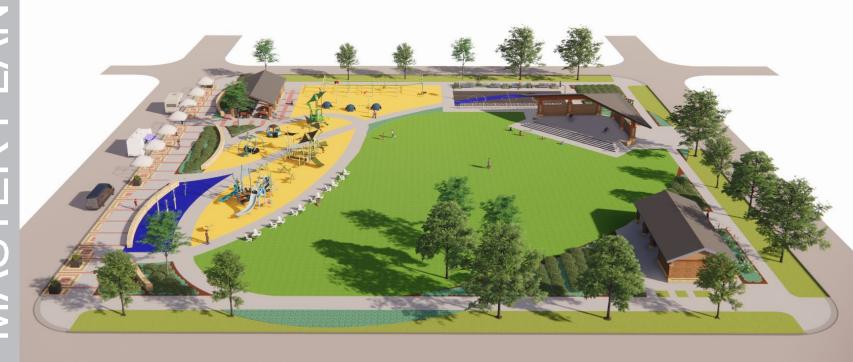

- Park Layout Plan
- Schematic Design Model















 $\Box$ 



## SCHEMATIC DESIGN: SHELTERS & AMPHITHEATER



#### **SCHEMATIC DESIGN**

- 1. BRAND
- 2. SHELTERS
- 3. AMPHITHEATER
- 4. WALL / SIGNAGE
- 5. PLAY
- 6. LANDSCAPE
- 7. OTHER



# SCHEMATIC DESIGN: SHELTERS & AMPHITHEATER











# SCHEMATIC DESIGN: WALL / SIGNAGE



#### SCHEMATIC DESIGN

- 1. BRAND
- 2. SHELTERS / SHADE STRUCTURES
- 3. AMPHITHEATER
- 4. WALL / SIGNAGE
- 5. PLAY
- 6. LANDSCAPE
- 7. OTHER



**MATERIALS** 



# **Bondurant** SCHEMATIC DESIGN: PLAY



#### SCHEMATIC DESIGN

- 1. BRAND
- 2. SHELTERS / SHADE STRUCTURES
- 3. AMPHITHEATER
- 4. WALL / SIGNAGE
- 5. PLAY
- 6. LANDSCAPE
- 7. OTHER

## SCHEMATIC DESIGN: PLAY - WATER



#### **SCHEMATIC DESIGN**

5. PLAY - WATER





# SCHEMATIC DESIGN: PLAY







A

B





The following are two playground product op