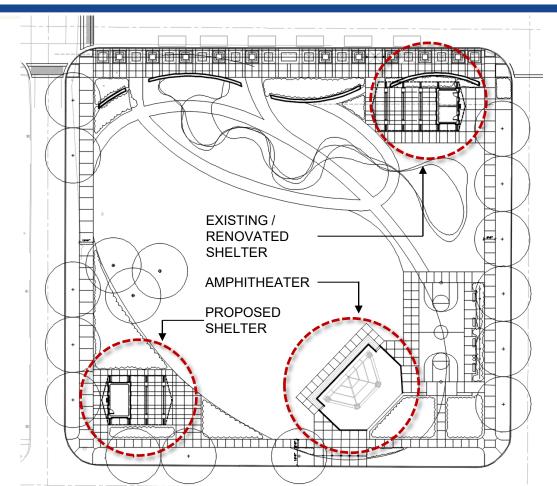

## SCHEMATIC DESIGN: SHELTERS & AMPHITHEATER

# SCHEMATIC DESIGN: SHELTERS & AMPHITHEATER