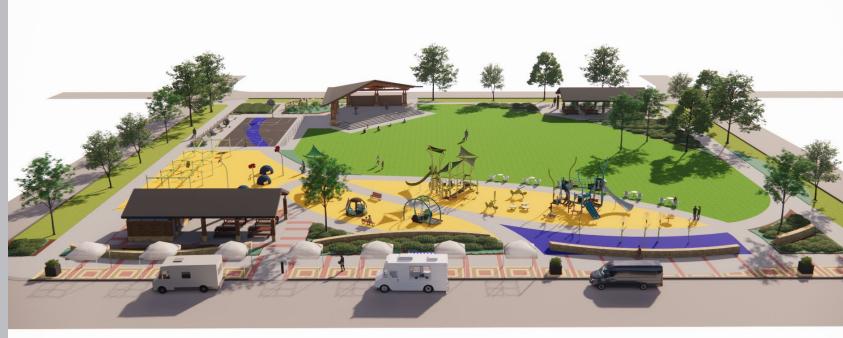

- Park Layout Plan
- Schematic Design Model















 $\Box$ 



## SCHEMATIC DESIGN: SHELTERS & AMPHITHEATER



#### **SCHEMATIC DESIGN**

- 1. BRAND
- 2. SHELTERS
- 3. AMPHITHEATER
- 4. WALL / SIGNAGE
- 5. PLAY
- 6. LANDSCAPE
- 7. OTHER



# SCHEMATIC DESIGN: SHELTERS & AMPHITHEATER











# SCHEMATIC DESIGN: WALL / SIGNAGE



#### SCHEMATIC DESIGN

- 1. BRAND
- 2. SHELTERS / SHADE STRUCTURES
- 3. AMPHITHEATER
- 4. WALL / SIGNAGE
- 5. PLAY
- 6. LANDSCAPE
- 7. OTHER



**MATERIALS** 



# **Bondurant** SCHEMATIC DESIGN: PLAY



#### SCHEMATIC DESIGN

- 1. BRAND
- 2. SHELTERS / SHADE STRUCTURES
- 3. AMPHITHEATER
- 4. WALL / SIGNAGE
- 5. PLAY
- 6. LANDSCAPE
- 7. OTHER

## SCHEMATIC DESIGN: PLAY - WATER



#### **SCHEMATIC DESIGN**

5. PLAY - WATER





# SCHEMATIC DESIGN: PLAY







A

B





The following are two playground produc