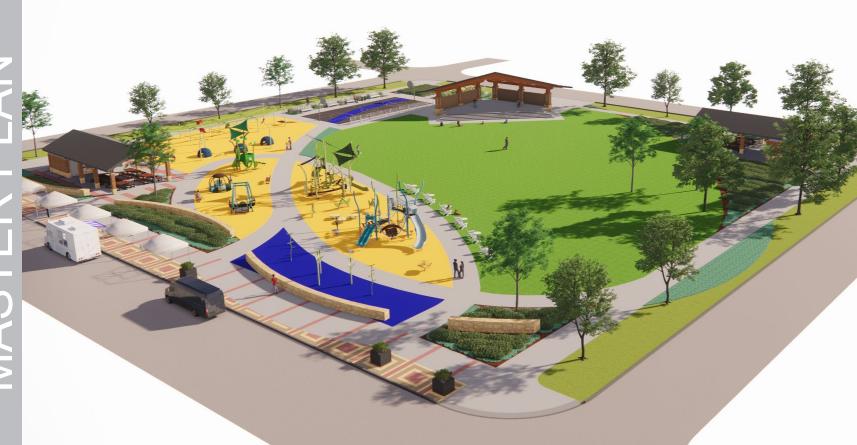

- Park Layout Plan
- Schematic Design Model















 $\Box$ 



## SCHEMATIC DESIGN: SHELTERS & AMPHITHEATER



#### **SCHEMATIC DESIGN**

- 1. BRAND
- 2. SHELTERS
- 3. AMPHITHEATER
- 4. WALL / SIGNAGE
- 5. PLAY
- 6. LANDSCAPE
- 7. OTHER



# SCHEMATIC DESIGN: SHELTERS & AMPHITHEATER











# SCHEMATIC DESIGN: WALL / SIGNAGE



#### SCHEMATIC DESIGN

- 1. BRAND
- 2. SHELTERS / SHADE STRUCTURES
- 3. AMPHITHEATER
- 4. WALL / SIGNAGE
- 5. PLAY
- 6. LANDSCAPE
- 7. OTHER



**MATERIALS** 



# **Bondurant** SCHEMATIC DESIGN: PLAY



#### SCHEMATIC DESIGN

- 1. BRAND
- 2. SHELTERS / SHADE STRUCTURES
- 3. AMPHITHEATER
- 4. WALL / SIGNAGE
- 5. PLAY
- 6. LANDSCAPE
- 7. OTHER

## SCHEMATIC DESIGN: PLAY - WATER



#### **SCHEMATIC DESIGN**

5. PLAY - WATER





# SCHEMATIC DESIGN: PLAY







A

B





The following are two playground prod