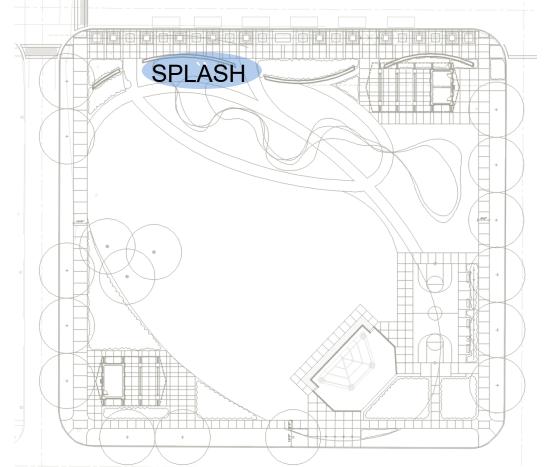

- Park Layout Plan
- Schematic Design Model















 $\Box$ 



## SCHEMATIC DESIGN: SHELTERS & AMPHITHEATER



#### **SCHEMATIC DESIGN**

- 1. BRAND
- 2. SHELTERS
- 3. AMPHITHEATER
- 4. WALL / SIGNAGE
- 5. PLAY
- 6. LANDSCAPE
- 7. OTHER



# SCHEMATIC DESIGN: SHELTERS & AMPHITHEATER











# SCHEMATIC DESIGN: WALL / SIGNAGE



#### SCHEMATIC DESIGN

- 1. BRAND
- 2. SHELTERS / SHADE STRUCTURES
- 3. AMPHITHEATER
- 4. WALL / SIGNAGE
- 5. PLAY
- 6. LANDSCAPE
- 7. OTHER



**MATERIALS** 



# **Bondurant** SCHEMATIC DESIGN: PLAY



#### SCHEMATIC DESIGN

- 1. BRAND
- 2. SHELTERS / SHADE STRUCTURES
- 3. AMPHITHEATER
- 4. WALL / SIGNAGE
- 5. PLAY
- 6. LANDSCAPE
- 7. OTHER

## SCHEMATIC DESIGN: PLAY - WATER



#### **SCHEMATIC DESIGN**

5. PLAY - WATER





# SCHEMATIC DESIGN: PLAY







A

B





The following are two playground product options for the City Park site. Options are in no particular order. Thank you to both vendors for your time and efforts!



Options are in no particular order.

















LARRY RIFE
IOWA & NEBRASKA CONSULTANT
larry@abcreative.net
(515) 333-9800

В



Options are in no particular order.

















DIANE WITT
RECREATION CONSULTANT FOR EASTERN IOWA
Diane@outdoorrec.net
(515) 802-9861