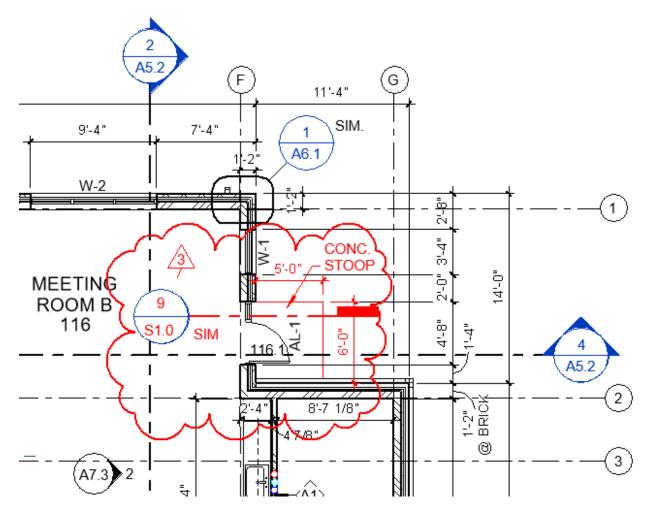

|                                             |                  |                                                                                                               |
| Signature:                                               | oel Waltz                                                 |                                             | _ Date:_         | 1/19/21                                                                                                       |
| Attachments                                              |                                                           |                                             |                  |                                                                                                               |



BONDURANT COMMUNITY LIBRARY RFI-011 - MISSING CONCRETE STOOP



# Change Request Summary

| PROJECT: Bondurant Community Library Expansion CHANGE REQUEST | PROJECT: | Bondurant Community Library Expansion | CHANGE REQUEST NO .: | CR-007 |
|---------------------------------------------------------------|----------|---------------------------------------|----------------------|--------|
|---------------------------------------------------------------|----------|---------------------------------------|----------------------|--------|

DATE: February 25, 2021

SUBJECT: Steel at Existing RTU's

## PROPOSED CHANGE DESCRIPTION

Pricing to furnish and install steel angles at existing RTU's for additional curb support. Steel angles were not installed during construction of building in 2008. Verif