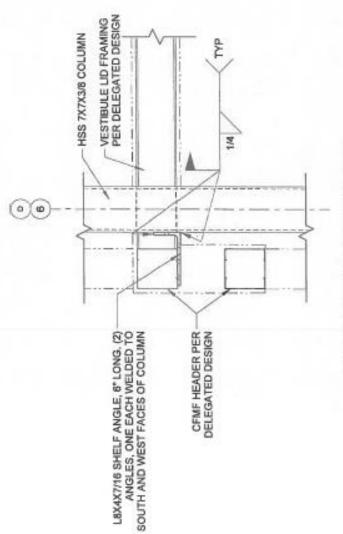

ments described herein. The Contractor shall submit this proposal within Ten (10) days or notify the Architect in writing of the anticipated date of submission.

(Insert a detailed description of the proposed modifications to the Contract Documents and, if applicable, attach or reference specific exhibits.)

1. Provide cost to add two bearing angles to column at grid D-6 (SW Corner of VEST 109) to support cold-formed metal framing per attached detail SR1.0.

THIS IS NOT A CHANGE ORDER, A CONSTRUCTION CHANGE DIRECTIVE, OR A DIRECTION TO PROCEED WITH THE WORK DESCRIBED IN THE PROPOSED MODIFICATIONS.

REQUESTED BY THE ARCHITECT:

John Karrmann, AIA

PRINTED NAME AND TITLE

**EXPANSION** COMMUNITY LIBRARY

MACHINE TITLE CITY OF BONDURANT

PROJECT HABBIN

STRUCTURAL REVISION 1

**LEH** DESIGN



HEADER SUPPORT ANGLES NEW ENTRANCE CFMF



# R.H. GRABAU CONSTRUCTION, INC. GENERAL CONTRACTOR

P.O. Box 99 • Boone, IA 50036 515-432-6935 • FAX 515-432-9639 • www.grabauconst.com Since 1946

## CHANGE PROPOSAL



**JANUARY 29, 2021** 

STORY CONSTRUCTION 2810 WAKEFIELD CIRCLE AMES, IA 50010

Attn: RICHARD VAN

Re: BONDURANT COMMUNITY LIBRARY - BID PACKAGE 06-1.

Richard,

The following is the cost for CR-009. This pertains to the following:

Price for Steel Angles at Curtain Wall.

o This Price Includes:

 (2) L 8x4x ½ x 0'6" Long for field welding at grid D-6 Column.

This will be an additional cost of \$155.30.



Very truly yours,

Eric Hammer

R. H. GRABAU CONSTRUCTION, INC.

BEHLEN BULDINGS Date: /- 29 - 28

CR-009

KEVIN PORTER - ERIC HAMMER

Bondurant Community Ubrary Expansion 1