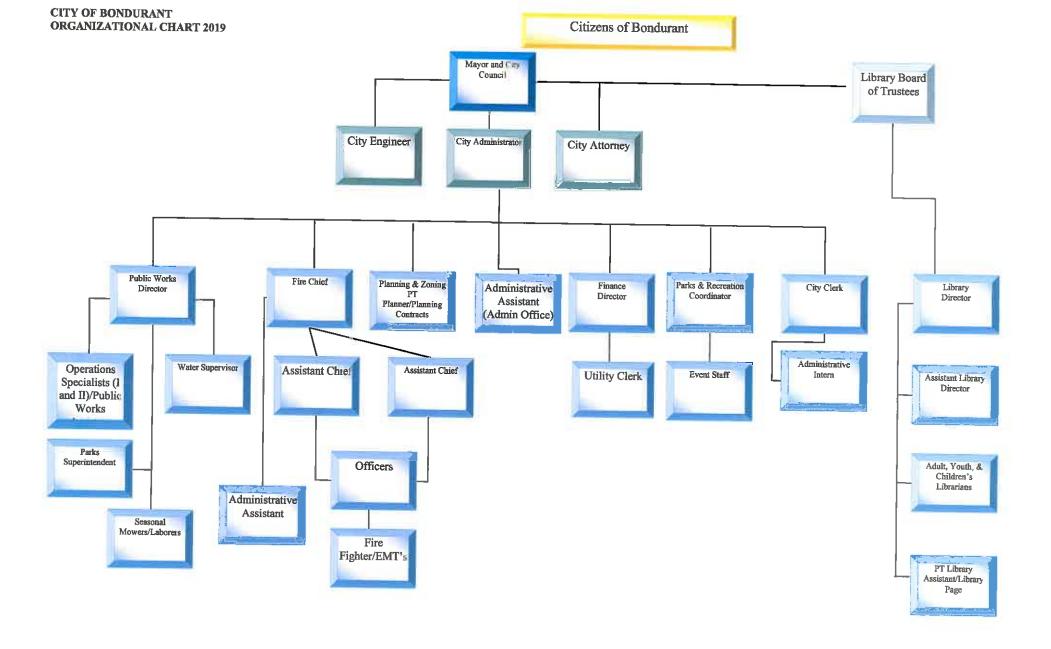

| Council Member Council Member Council Member Council Member | Jan 2020<br>Jan 2020<br>Jan 2022<br>Jan 2022 |
| Marketa Oliver                                             | City Administrator                                          | Indefinite                                   |
| Shelby Hagan                                               | City Clerk                                                  | Indefinite                                   |
| Lori Dunham                                                | Finance Director                                            | Indefinite                                   |
| David Brick                                                | Attorney                                                    | Indefinite                                   |



City of Bondurant

#### Independent Auditor's Report

To the Honorable Mayor and Members of the City Council:

# Report on the Financial Statements

We have audited the accompanying financial statements of the governmental activities, the business type activities, each major fund and the aggregate remaining fund information of the City of Bondurant, Iowa, (City) as of and for the year ended June 30, 2018, and the related Notes to Financial Statements, which collectively comprise the City's basic financial statements listed in the table of contents.

# Management's Responsibility for the Financial Statements

Management is responsible for the preparation and fair presentation of these financial statements in accordance with the cash basis of accounting described in Note 1. This includes d