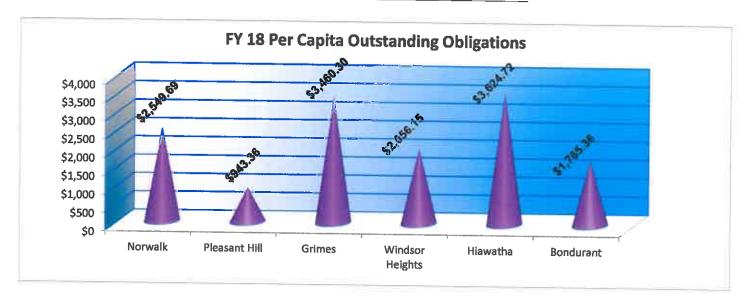

| 311,700 |  |  |  |  |  |  |  |

FY 18
Per Capita Outstanding Debt Obligations

|                              |              | Pleasant    |              | Windsor     |              |            |
|------------------------------|--------------|-------------|--------------|-------------|--------------|------------|
|                              | Norwalk      | HIII        | Grimes       | Helghts     | Hiawatha     | Bondurant  |
| Outstanding Debt Obligations | \$22,807,000 | \$8,287,377 | \$39,527,000 | \$9,992,906 | \$25,460,000 |            |
| Population                   | 8,945        | 8,785       | 11,423       | 4,860       | 7,024        | 5.493      |
| Per Capita                   | \$2,549.69 _ | \$943.36    | \$3,460.30   | \$2,056.15  | \$3,624.72   | \$1,765.36 |



Schedule 4

# Schedule of Receipts By Source and Disbursements By Function - All Governmental Funds

For the Last Ten Years

2018 2017 2016 2015 2014 2013 2012 2011 2010 2009 Receipts: Property tax \$2,406,986 2,166,780 1,982,540 1,757,715 1,635,189 1,540,915 1,434,131 1,309,877 1,246,106 1.041.906 Tax increment financing 434,070 467,205 480,316 488,924 506,265 383,187 386,986 380,845 389,868 319,895 Other city tax 24,992 26,493 27,569 35,586 27,889 28,005 16,624 17,013 16,629 44,845 Licenses and permits 361,107 347,335 194,112 183,622 89,816 121,876 53,055 46,584 73,698 52,618 Use of money and property 34,727 22,427 18,395 33,228 32,702 29,308 3,626 37,814 57,394 47,658 Intergovernmental 923,721 1,262,272 702,907 1,831,115 565,419 554,786 924,805 532,942 650,630 387,082 Charges for serv