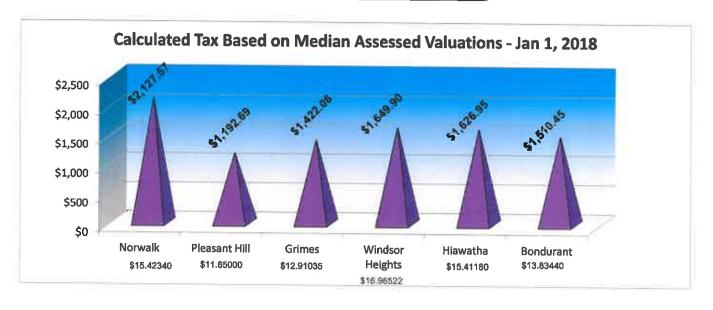

| Pleasant   |            | Windsor    |            |            |
|-----------------------|------------|------------|------------|------------|------------|------------|
|                       | Norwalk    | Hill       | Grimes     | Heights    | Hlawatha   | Bondurant  |
| Median Assessed Value | \$242,266  | \$179,800  | \$193,450  | \$170,800  | \$185,400  | \$191,750  |
| Rollback Percentage   | 56.9391    | 56.9391    | 56.9391    | 56.9391    | 56.9391    | 56.9391    |
| Taxable Value         | \$137,944  | \$102,377  | \$110,149  | \$97,252   | \$105.565  | \$109.181  |
| Tax Rate per \$1000   | \$15.42340 | \$11.65000 | \$12.91035 | \$16.96522 | \$15,41180 | \$13.83440 |
| Calculated Tax        | \$2,127.57 | \$1,192.69 | \$1,422.06 | \$1,649.90 | \$1,626.95 | \$1,510.45 |



# Multi-Year Overview Calculated Tax Based on Annual Median Valuations

| Year                  | 15/16_     | 16/17      | 17/18      | 18/19      | 19/20      |
|-----------------------|------------|------------|------------|------------|------------|
| Median Assessed Value | \$151,200  | \$159,400  | \$164,000  | \$183,350  | \$191,750  |
| Rollback Percentage   | 54.4002    | 55.7335    | 55.6259    | 56.9391    | 55.6209    |
| Taxable Value         | \$82,253   | \$88,839   | \$91,226   | \$104,398  | \$106,653  |
| Tax Rate per \$1000   | \$13.93626 | \$13.88621 | \$13.83440 | \$13.78948 | \$13.73948 |
| Calculated Tax        | \$1,146.30 | \$1,233.64 | \$1,262.06 | \$1,439.59 | \$1,465.36 |



Independent Auditor's Report on Internal Control
over Financial Reporting and on Compl