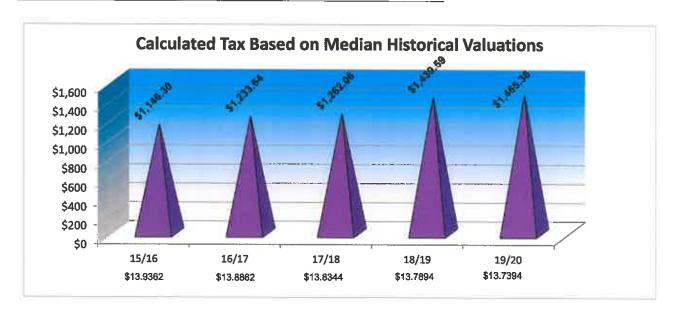

| \$2,127.57 | \$1,192.69 | \$1,422.06 | \$1,649.90 | \$1,626.95 | \$1,510.45 |



# Multi-Year Overview Calculated Tax Based on Annual Median Valuations

| Year                  | 15/16_     | 16/17      | 17/18      | 18/19      | 19/20      |
|-----------------------|------------|------------|------------|------------|------------|
| Median Assessed Value | \$151,200  | \$159,400  | \$164,000  | \$183,350  | \$191,750  |
| Rollback Percentage   | 54.4002    | 55.7335    | 55.6259    | 56.9391    | 55.6209    |
| Taxable Value         | \$82,253   | \$88,839   | \$91,226   | \$104,398  | \$106,653  |
| Tax Rate per \$1000   | \$13.93626 | \$13.88621 | \$13.83440 | \$13.78948 | \$13.73948 |
| Calculated Tax        | \$1,146.30 | \$1,233.64 | \$1,262.06 | \$1,439.59 | \$1,465.36 |



Independent Auditor's Report on Internal Control
over Financial Reporting and on Compliance and Other Matters
Based on an Audit of Financial Statements Performed in Accordance with
Government Auditing Standards

To the Honorable Mayor and Members of the City Council:

We have audited in accordance with U.S. generally accepted auditing standards and the standards applicable to financial audits contained in <u>Government Auditing Standards</u>, issued by the Comptroller General of the United States, the financial statements of the governmental activities, the business type activities, each major fund and the aggregate remaining fund information of the City of Bondurant, Iowa (City) as of and for the year ended June 30, 2018, and the related Notes to Financial Statements, which collectively